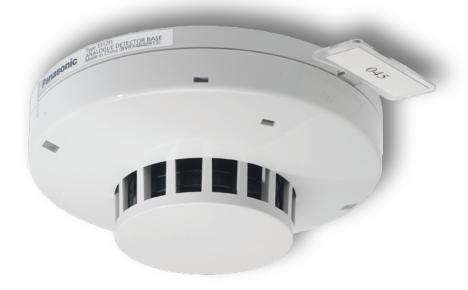

# PRODUCT LEAFLET

Analog photoelectric smoke detector 4401

### **FEATURES**

- · State of the art detector for highest safety
- · Nuisance alarms reduced by up to 46% by using Advanced Mode:
- Variable sensitivity and time delay based on smoke changes just before and after fire alarm level has been reached
- · A learning function will ensure that the most suitable fire alarm algorithm is always used
- · High-tech mesh net prevents dust and insects to enter the detection chamber
- · Automatic service signal to minimise maintenance costs